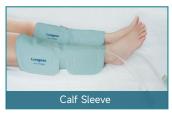

### **DVT Sleeve Size Details**

| Order No. | Sleeve               | Size | Proximal Circumference |
|-----------|----------------------|------|------------------------|
| 220092    |                      | S    | <55.9cm                |
| 220092M   | Thigh Length Sleeve  | M    | <71.1cm                |
| 220092L   |                      | L    | <91.4cm                |
| 220093M   | Calf and Foot Sleeve | M    | <53.3cm                |
| 220094    |                      | S    | <40.6cm                |
| 220094M   | Calf Sleeve          | M    | <48.3cm                |
| 220094L   |                      | L    | <55.9cm                |
| 220095M   | Foot Sleeve          | M    | <40.6cm                |