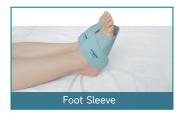

### **DVT Sleeve Size Details**

| Order No. | Sleeve               | Size | Proximal Circumference |
|-----------|----------------------|------|------------------------|
| 220092    |                      | S    | <55.9cm                |
| 220092M   | Thigh Length Sleeve  | M    | <71.1cm                |
| 220092L   |                      | L    | <91.4cm                |
| 220093M   | Calf and Foot Sleeve | M    | <53.3cm                |
| 220094    |                      | S    | <40.6cm                |
| 220094M   | Calf Sleeve          | M    | <48.3cm                |
| 220094L   |                      | L    | <55.9cm                |
| 220095M   | Foot Sleeve          | M    | <40.6cm                |