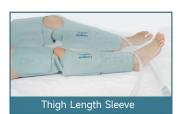

### **DVT Sleeve Size Details**

| Order No. | Sleeve               | Size | Proximal Circumference |
|-----------|----------------------|------|------------------------|
| 220092    |                      | S    | <55.9cm                |
| 220092M   | Thigh Length Sleeve  | M    | <71.1cm                |
| 220092L   |                      | L    | <91.4cm                |
| 220093M   | Calf and Foot Sleeve | M    | <53.3cm                |
| 220094    |                      | S    | <40.6cm                |
| 220094M   | Calf Sleeve          | M    | <48.3cm                |
| 220094L   |                      | L    | <55.9cm                |
| 220095M   | Foot Sleeve          | M    | <40.6cm                |