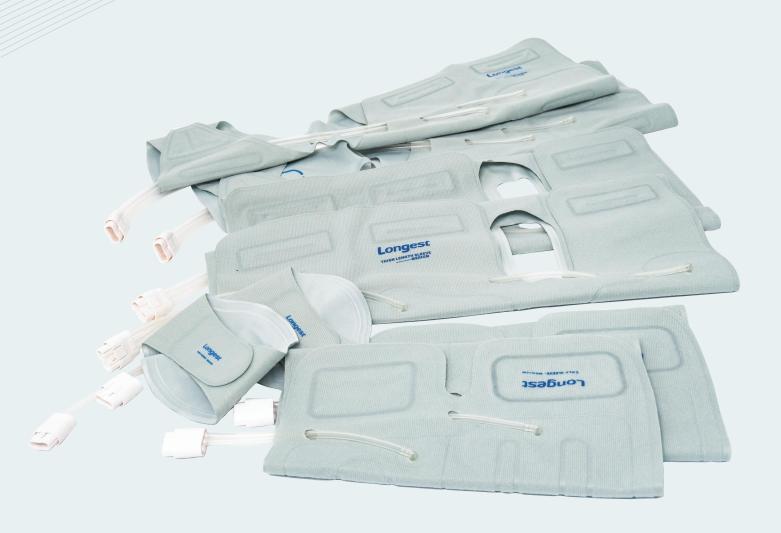

# Compression Therapy System DVT Sleeve

Longest<sup>™</sup> Compression Therapy System DVT Sleeve (single patient use) as an essential part of Longest<sup>™</sup> Compression Therapy System is compatible with both Longest<sup>™</sup> Compression Therapy Device LGT-2200DVT and LGT-2201DVT.

It is made of premium fabric and TPU with featuring lightweight, breathable, comfortable which is able to help prevent a build-up of heat and moisture contributing to increase patient's compliance during therapy.

With an extensive range of foot, calf, thigh, foot and calf, thigh and calf sleeves, Longest™ DVT Sleeve address a wide range of patient types, and caregiver needs and preferences.

#### **•** Feature

- Made of premium fabric with more lightweight, breathable and comfortable
- With a wide range of types for different application
- One-Three (1-3) chambered sleeve with intermittent and sequential (gradient) inflation