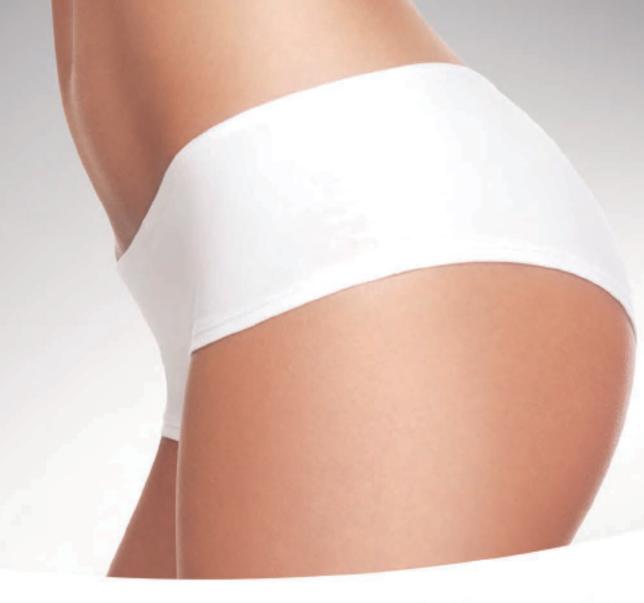

# Accessories

| Photo | Name                     | Ordering Code | Size: (LxW)mm       |
|-------|--------------------------|---------------|---------------------|
|       | 8-chamber Arm Sleeve     | 220081        | 813.41 x 302.14     |
| -     | 8-chamber Leg Sleeve     | 220082        | S: 866.15 x 373.95  |
|       |                          | 220082M       | M: 905.78 x 444.14  |
|       |                          | 220082L       | L: 948.68 x 490.25  |
|       | 4-chamber Waist Sleeve   | 220083        | M: 1360.00 x 400.00 |
|       |                          | 220083L       | L: 1600.00 x 400.00 |
|       | 8-chamber Full Body Cuff | 220016FB      | 1463.43 x 611.14    |

# **LGT-2200WM**

Compression Therapy Device

GT-2200WM is a sequential pneumatic pressure system that through program controlled inflation and deflation of the sleeves covered in arms, legs, waist, and back to realize therapeutic effect