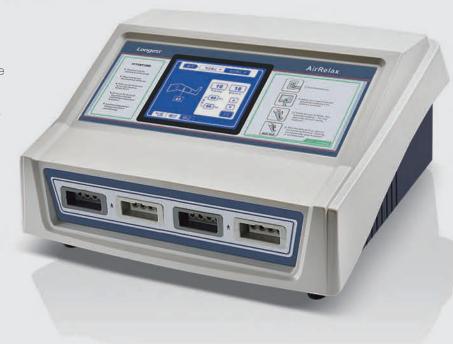

# **LGT-2200WM**

Compression Therapy Device

GT-2200WM is a sequential pneumatic pressure system that through program controlled inflation and deflation of the sleeves covered in arms, legs, waist, and back to realize therapeutic effect

# **Specifications**

8 chambers

8 compression modes

Time range: 1-99 mins

Pressure range: 40-190 mmHg

Interface: Touch screen

Weight: 9 kg

**Size:** 366mm(W) × 393mm(L) × 194mm(H)