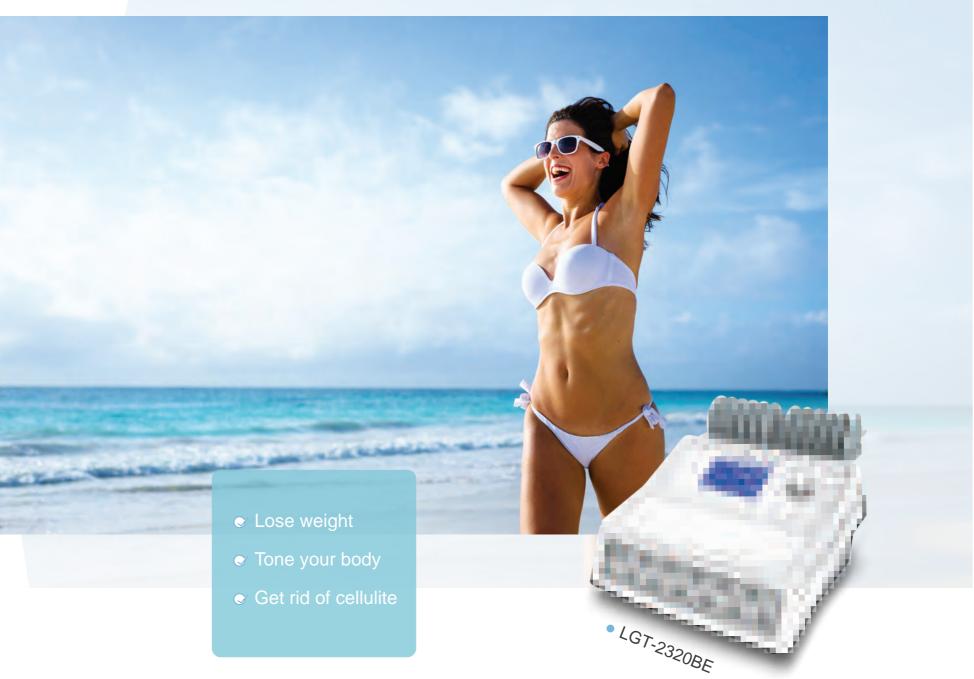

## Electronic Muscle Stimulation for Beauty

#### Electronic Muscle Stimulation for Beauty

(Model Number:LGT-2320BE) applies low-frequency currents (modulation or non-modulation) to stimulate the motor nerves or muscles to make them contract. After the muscle contractions, the muscle fiber thickens, the weight of the muscle volume increases, the capillaries in the muscle become rich, which strengthen the entire muscle to achieve the effect of lose weight and shaping.