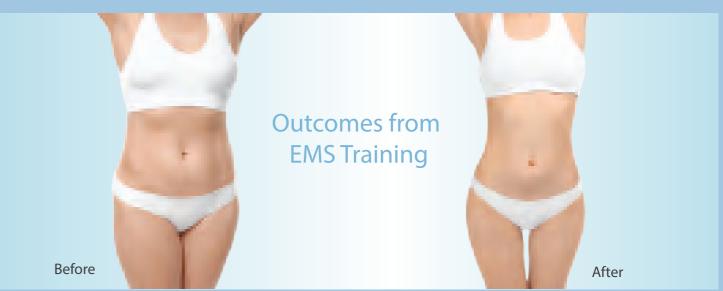

currents (modulation or non-modulation) to stimulate the motor nerves or muscles to make them contract. After the muscle contractions, the muscle fiber thickens, the weight of the muscle volume increases, the capillaries in the muscle become rich, which strengthen the entire muscle to achieve the effect of lose weight and shaping.











45-minutes session can burn up to 1000 calories



**Relaxation Mode** 

Build up Muscle, Strengthening and Relaxing

**Standard Mode**Build up Muscle, Strengthening and Toning

**Abdominals Mode** 

Cellulite Reduction, Strengthening and Toning

Thigh&Hip Mode

Fat Breakdown and Toning

Thigh&Hip Mode

Break down fat, Strengthening and Lymphatic Drainage

**Toning Mode** 

Toning and Cellulite Reduction



### **Benefits From EMS Training**